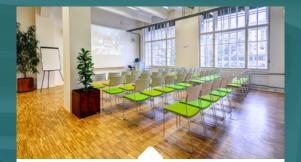

# Meeting rooms for less than 10 people

#### Part of the lease:

flipchart | technical and organizational support

#### **Technical equipment:**

LCD TV

CABLES

HDMI, Apple reduction

WIFI

#### **Room variations:**









## **Open space**

Morning rental 9:00-13:00 according to individual agreement

Afternoon rental 13:30-17:30 according to individual agreement

Evening rental 18:00-23:00 according to individual agreement

All-day rental 9:00–17:00 **70 000 CZK** 



## **Big conference room**

Morning rental 9:00–13:00 **15 000 CZK** 

Afternoon rental 13:30-17:30

13 000 CZK

Evening rental 18:00-22:00 according to individual agreement

All-day rental 9:00–17:00 **25 000 CZK** 



#### **Small conference room**

Morning rental 9:00–13:00 **8 000 CZK** 

Afternoon rental 13:30-17:30

7 000 CZK

Evening rental 18:00–22:00 according to individual agreement

All-day rental 9:00-17:00

14 000 CZK



# Meeting rooms >10 people

Hourly rate **650 CZK** 



## Meeting rooms <10 people

Hourly rate **500 CZK**