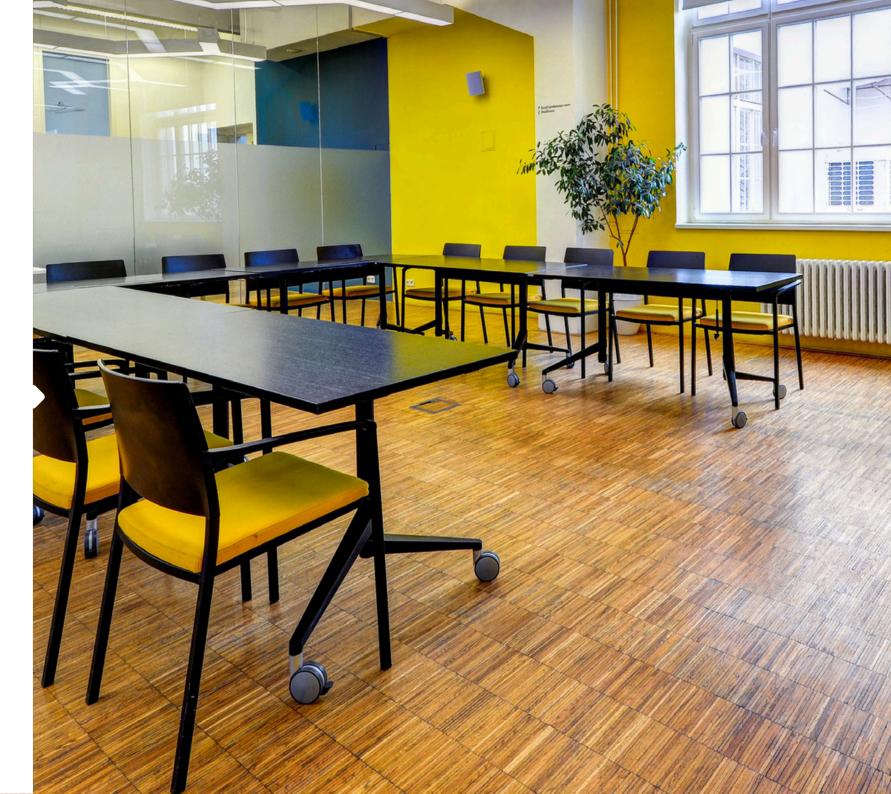

## Small conference room

Part of the lease: flipchart | technical and organizational support

**Technical equipment:** 

PROJECTOR

SCREEN

**CABLES** HDMI, VGA, Apple reduction

> PRESENTER Logitech

MIXPULT Samson MDR624

> AMPLIFIER Denon AL24

> > WIFI

18 : 12 i 20 i 20 i 20 i i

Open space Morning rental 9:00–13:00 according to individual agreement

Afternoon rental 13:30–17:30 according to individual agreement

Evening rental 18:00–23:00 according to individual agreement

## Small conference room

Morning rental 9:00–13:00 **8 000 CZK** 

Afternoon rental 13:30–17:30 7 000 CZK

Evening rental 18:00–22:00 according to individual agreement

> All-day rental 9:00–17:00 **14 000 CZK**